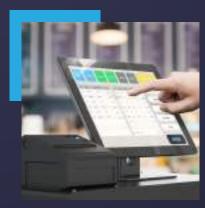

### POS SYSTEM

POS system allows your business to accept payments from customers and keep track of sales. It sounds simple enough, but the setup can work in different ways, depending on whether you sell online, have a physical storefront, or both.

A point of sale system used to refer to the cash register at a store.