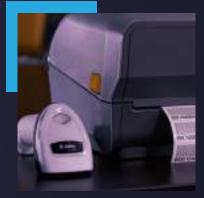

#### **MOBILITY & SCANNER**

A printer designed to produce barcode labels which can be attached to other objects. Barcode printers use either direct thermal or thermal transfer techniques to apply ink to labels. Barcode printers can be used for business & industrial use.