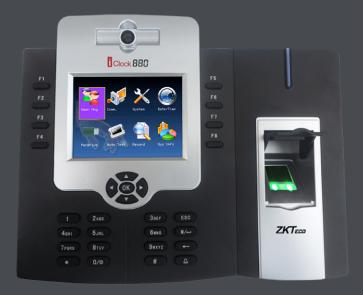

## iClock 880

Access Control and Time & Attendance Reader

The **iClock880** time and attendance and access control terminal uses ZKTeco's latest high performance processing platform and advanced fingerprint algorithms to improve identification speed. The terminal can store up to 50000 fingerprint templates. Additional features include a camera and 3.5" color TFT-LCD display. Communication interfaces include Ethernet, Serial/485 and USB-Host. Backup battery is standard to provide protection during power loss events. Offering integrated access control functions, it can be used in multi-factor identification modes including fingerprint, password, RFID card or any combination.

#### Features

- 50,000 templates (1: N) and 800,000 transaction records
- 3.5 in color TFT display
- Internal Camera supports capture and display (or storage) of the user's image
- Standard backup battery
- · Optional integrated proximity or smart card reader
- Built-in USB port allows for manual data transfer when the network isn't available
- 8 user-defined function keys
- Relay contacts for access control applications
- Multi language support
- · Audible and Visual indications for acceptance/rejection of valid/invalid fingers
- SDK is available for OEM customers and software developers