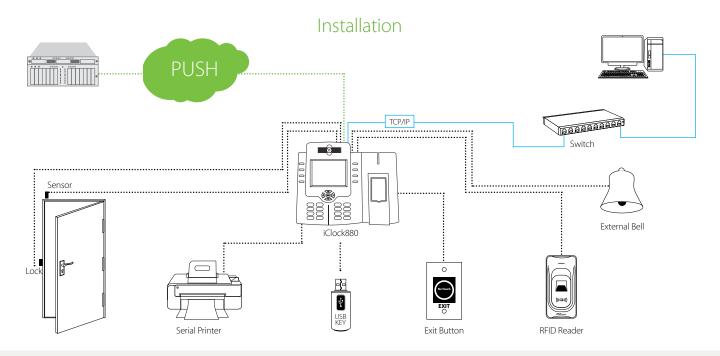

#### Communication

Serial / 485, Ethernet, USB-host port Wiegand Ports: Input & Output