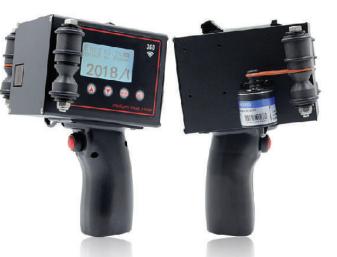

## Matrix E60

Handheld label printer ink jet barcode printing machine

| Shape features                        | Aluminium case,black, color touch screen                                                            |
|---------------------------------------|-----------------------------------------------------------------------------------------------------|
| Dimension                             | 113*140*185 mm                                                                                      |
| Definition                            | 300PDI                                                                                              |
| Printing direction                    | Adjustable with 360 degree, meet all kinds of production needs                                      |
| Printing line                         | 1-8 lines (adjustable)                                                                              |
| Printing height                       | 1.2mm-12.7mm                                                                                        |
| Printing distance                     | 1-10mm Mechanical Adjustment (the best distance between the nozzle and printed object is 2-5mm)     |
| Printing content                      | Chinese, English, number, date, time, QR code, bar code, picture                                    |
| Application                           | Board, carton, stone, pipe, cable, metal, plastic, electronics, automotive parts                    |
| Printing length                       | no limitation on length                                                                             |
| Printing speed                        | 60m/min                                                                                             |
| Ink type                              | Quick-dry environmental ink, water-based ink and oily ink                                           |
| Ink color                             | black, white, red, blue, yellow, green, invisible                                                   |
| Ink volume                            | 42ml (usually can print 800,000 characters)                                                         |
| Interface                             | USB, RS232, DB15, Photoelectric interface, Bluetooth 4.0, Wi-Fi                                     |
| Voltage                               | DC16.8 lithium battery                                                                              |
| Storage                               | the system can store more than 1000 mass (external USB make the information transfer in a free way) |
| Working condition                     | Temperature:0 - 45 degree; Humidity: 10% - 80%                                                      |
| · · · · · · · · · · · · · · · · · · · |                                                                                                     |