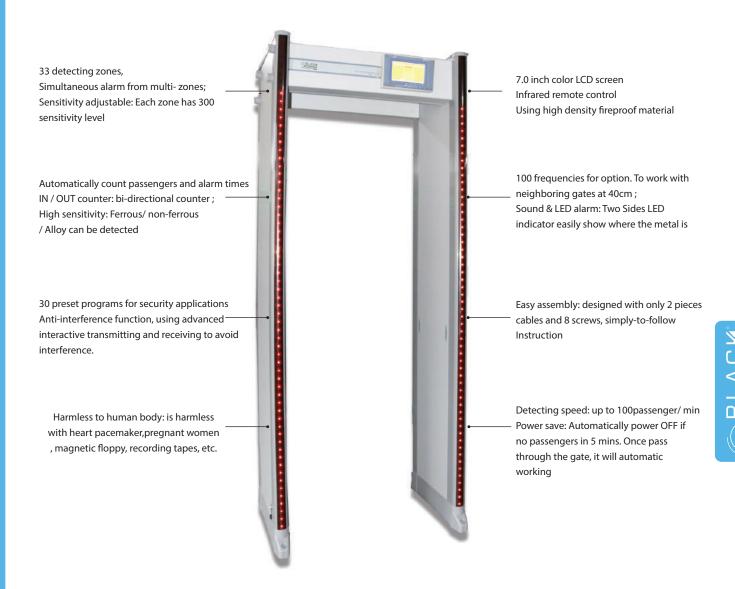

#### **Pinpoint Zone Detection**

The Black Copper exclusive multiple target pinpointing with 33 zones standard shows precise target location on the left, center and right side of the body from head to toe. Entry Pacing Lights

Smooth, efficient traffic flow with easy-to-view, eye-Level pacing lights with international "wait" and "proceed" symbols on the entrance side of each panel.

#### **Floor Mounting Option**

The BC-WZ33BB can be mounted using the optional Adhesive Floor, Mounting Kit, which can be used to protect valuable flooring surfaces while preventing unit movement.

### **Product Details**

The BC-WZ33BB Access Control Panel is designed for use by authorized personnel with specific, multi-Level security codes. It allows authorized users to change settings such as detection Program and Sensitivity. A tamper alarm sounds within 10 seconds after the Access Touch pad is pressed, unless a proper access code is entered.