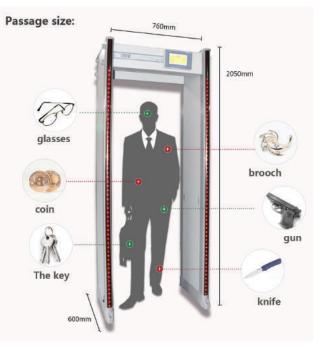

#### **Pinpoint Zone Detection**

The Black Copper exclusive multiple target pinpointing with 33 zones standard shows precise target location on the left, center and right side of the body from head to toe. Entry Pacing Lights

Smooth, efficient traffic flow with easy-to-view, eye-Level pacing lights with international "wait" and "proceed" symbols on the entrance side of each panel.