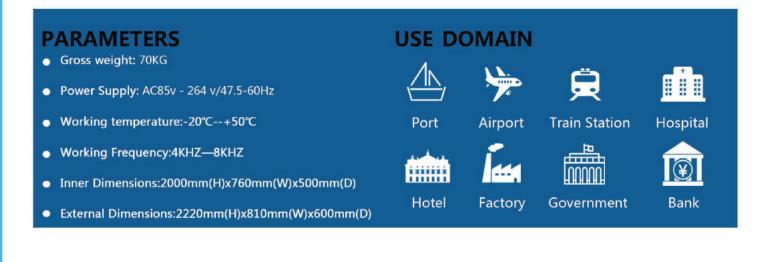

# **BC-WZ33BB** Walk Through Metal Detector



The Black Copper metal detector is a leader in global safe drilling and handheld metal detection products and training. From the Olympics to international airports around the world, Black Copper has reliable experience, expertise and reliable products to make your facilities or events safer.



## **BC-WZ33BB**

# Walk Through Metal Detector

### Usage condition

### BC-WZ33BB

#### **Pinpoint Zone Detection**

The Black Copper exclusive multiple target pinpointing with 33 zones standard shows precise target location on the left, center and right side of the body from head to toe. Entry Pacing Lights

Smooth, efficient traffic flow with easy-to-view, eye-Level pacing lights with international "wait" and "proceed" symbols on the entrance side of each panel.

#### **Floor Mounting Option**

The BC-WZ33BB can be mounted using the optional Adhesive Floor, Mounting Kit, which can be used to protect valuable flooring surfaces while preventing unit movement.

### **Product Details**



















The BC-WZ33BB Access Control Panel is designed for use by authorized personnel with