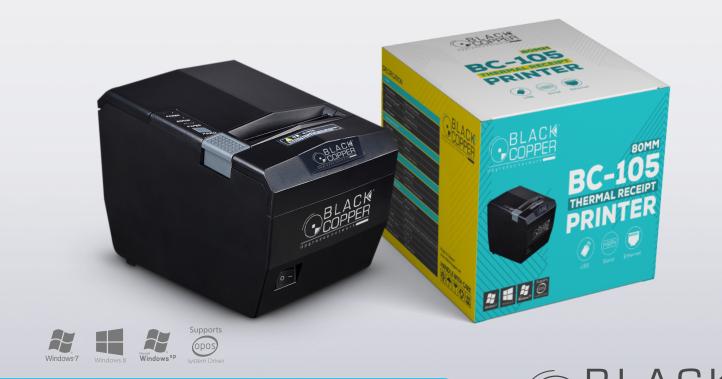

## BC-105 Thermal Receipt Printer 80mm

## Features

- High print speed 250mm/s, low noise
- Optional auto cutter(partial/full)
- Desktop or wall-hang
- Interfaces: USB, serial, parallel, ethernet
- Suitable for kitchen, reception and many other applications

## Highlights

80mm Thermal Receipt Printer is simple and elegant, with high optical mirror and sticks appearance. It support serial, USB, Ethernet Optional multiple interfaces (supports two in one, or three in one). 300mm/s high printing speed, rapidly change supplies and improve work efficiency. It support high speed graphics and hardware fonts printing. Widely used in kitchen, front desk and other places.