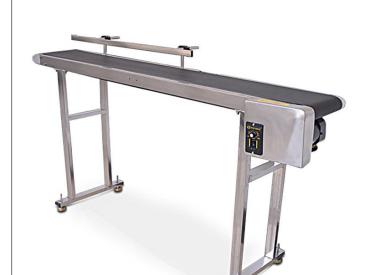

# Conveyor, Stand and Sensor (Optional)

Ink Jet Printer Spare part - conveyor

Ink Jet Printer Spare part - stand and sensor