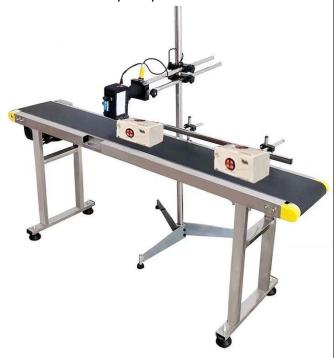

# Conveyor, Stand and Sensor (Optional)

Ink Jet Printer Spare part - conveyor

Ink Jet Printer Spare part - stand and sensor