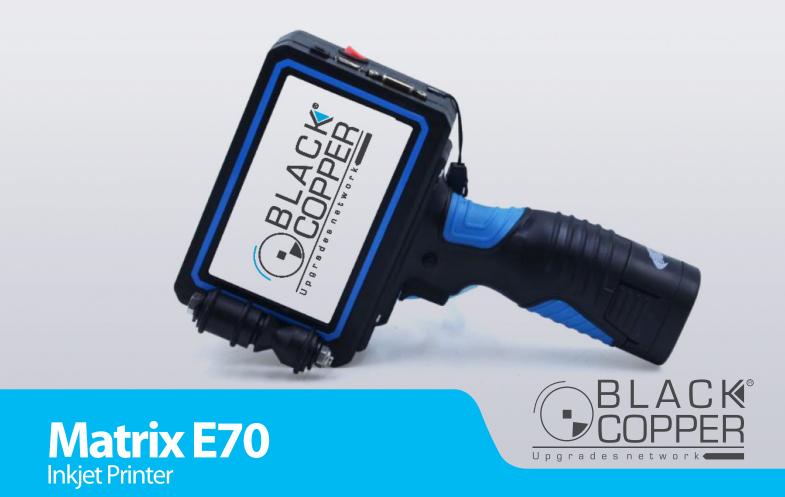

# Specification

Shape features: Aluminum shell and color touch screen

Dimension: 140\*80\*235mm

Net weight: 0.996kg

Printing direction: Adjusted within 360 degree

Character type: High-definition printing character, dot matrix font, Simplified, Traditional Chinese and English

Printing pictures: All kinds of logo, pictures can be uploaded through USB disk

Printing accuracy: 300-600DPI

Printing line: 1-8 lines (adjustable)

Printing height: 1.2mm-12.7mm
Print code: Bar code, QR Code

Printing distance: 1-10mm Mechanical Adjustment

Print serial number: 1~9

Printing speed: 60m/min

Ink type: Quick-dry environmental ink, water-based ink and oily ink

Ink color: Black

Ink volume: 42ml(usually can print 800,000 characters)

External interface: USB, DB9, DB15, Photoelectric interface, can directly insert a USB disk to upload information

Voltage: DC14.8 lithium battery, print continuously more than 10 hours and 20 hours standby

Control panel: Touch-screen (can connect wireless mouse, can also edit information through the computer)

Power consumption: The average power consumption is lower than 5W Working environment: Temperature: 0 - 40 degree; Humidity: 10% - 80%

Printing material: Board, carton, stone, pipe, cable, metal, plastic product, electronic, the fiber board, light steel keel,

aluminum foil, etc.