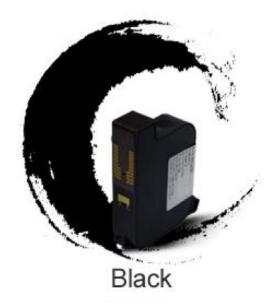

## Color Ink Cartridge

### product specification:

Ink capacity: 42ML Ink color: Black

Key Words: compatible ink cartridge, chip reset ink cartridge, Inkjet printer ink cartridge

#### Features:

- Quick dry environmental ink cartridge. Abundant color and clear view. Plug-and-play, easy to operate.
- The ink adopts imported raw materials, having high stability and high-quality printing effect.
- $\bullet$  Apply to various industries marking, bar code, and variable data information printing.
- Pure color, difficult to spread and fade
- •All HP TIJ 2.5 original type cartridge can compatible for our devices.