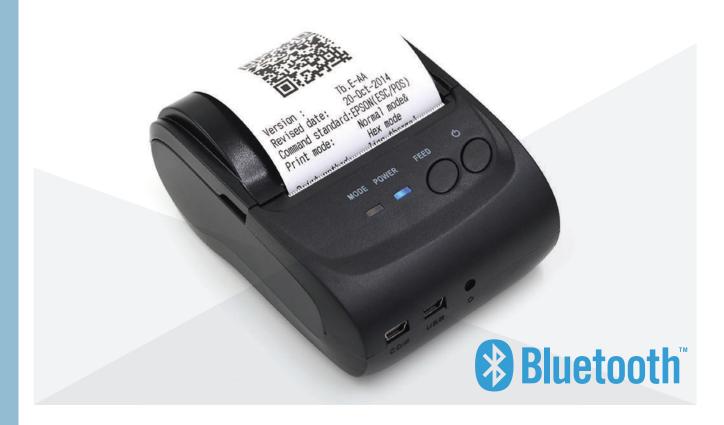

## BC-P58B

#### 58mm Bluetooth Mini Thermal Printer

Bus ticket system, Supermarket, Clothing industry, Food service industry, Postal services, tourism industry, Mobile law enforcement and so on.

- Standard RS232/USB, Bluetooth 3.0&4.0/SPP agreement (optional)
- Compatible with ESC/POS/STAR
- Suitable for all types of commercial retail POS systems
- High capacity rechargeable lithium battery and stand by time 5-6days
- Compact design and high reliable with repair rate less than 1%
- Bluetooth effective range around:6-9 meters
- Multi -languages support
- SDK for Android and IOS available

### 58mm Bluetooth Mini Thermal Printer

#### **Specifications**

Interfaces Standard RS232/USB, Bluetooth 3.0&4.0/SPP agreement (optional)

Print Command ESC/POS

Print Method Thermal Line Printing

Pirnt Speed 80mm/sec

Resolution 203DPI (8dot/mm)

No. of Total Dots 384 dots/Line