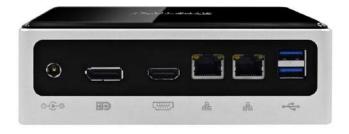

## **Features**

2.1 GHz Intel Core i3-10110U Dual-Core

support 2 x DDR4-2666 SO-DIMM Slots (Up to 64GB)

1 x M.2-2280 Slot (NVMe or SATA)

1 x 2.5" SATA III Drive Bay

Wi-Fi 6 & Bluetooth 5.0