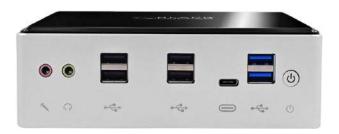

## **Features**

2.1 GHz Intel Core i3-10110U Dual-Core

support 2 x DDR4-2666 SO-DIMM Slots (Up to 64GB)

1 x M.2-2280 Slot (NVMe or SATA)

1 x 2.5" SATA III Drive Bay

Wi-Fi 6 & Bluetooth 5.0