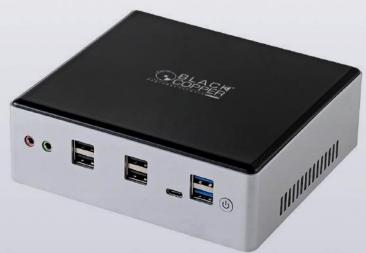

## **BC-NUC-PC-I310G**

**Mini NUC PC Core i3 10th Generation** 

## **Features**

2.1 GHz Intel Core i3-10110U Dual-Core

support 2 x DDR4-2666 SO-DIMM Slots (Up to 64GB)

1 x M.2-2280 Slot (NVMe or SATA)

1 x 2.5" SATA III Drive Bay

Wi-Fi 6 & Bluetooth 5.0