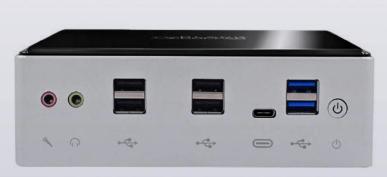

## **Features**

2.1 GHz Intel Core i3-10110U Dual-Core

support 2 x DDR4-2666 SO-DIMM Slots (Up to 64GB)

1 x M.2-2280 Slot (NVMe or SATA)

1 x 2.5" SATA III Drive Bay

Wi-Fi 6 & Bluetooth 5.0