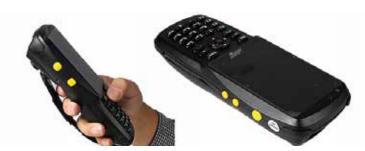

## **BC-PDR-201 (1D) Android Handheld Data Terminal**

## **Overview:**

- Based on Android 4.2 OS platfrom
- Compact and rugged design
- Dual-core 1.4GHz processoer
- IP65 Certified: protection against dust and water
- 3.5inch Touch screen
- Support WCDMA/EDGE/GPRS/GSM Phone and Data
- Flexible connectivity including RS-232C, USB, Bluetooth, Wi-Fi,GPS
- NFC,1D barcode scanner
- 3.7v 3300mAH battery, working time more than 15hours