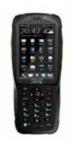

## **BC-PDR-201 (1D) Android Handheld Data Terminal**

## **Overview:**

- Based on Android 4.2 OS platfrom
- Compact and rugged design
- Dual-core 1.4GHz processoer
- IP65 Certified: protection against dust and water
- 3.5inch Touch screen
- Support WCDMA/EDGE/GPRS/GSM Phone and Data
- Flexible connectivity including RS-232C, USB, Bluetooth, Wi-Fi,GPS
- NFC,1D barcode scanner
- 3.7v 3300mAH battery, working time more than 15hours