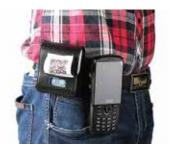

## **BC-PDR-201 (1D) Android Handheld Data Terminal**

## **Overview:**

- Based on Android 4.2 OS platfrom
- Compact and rugged design
- Dual-core 1.4GHz processoer
- IP65 Certified: protection against dust and water
- 3.5inch Touch screen
- Support WCDMA/EDGE/GPRS/GSM Phone and Data
- Flexible connectivity including RS-232C, USB, Bluetooth, Wi-Fi,GPS
- NFC,1D barcode scanner
- 3.7v 3300mAH battery, working time more than 15hours