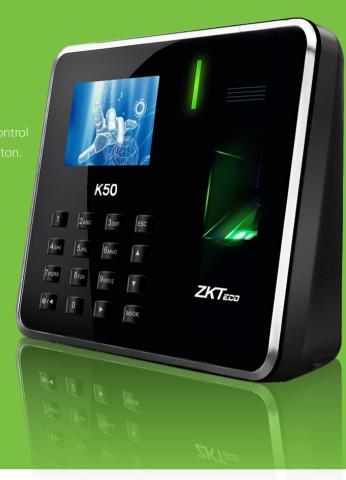

## **K-50** Fingerprint Time Attendance Access Control Terminal

K50 is a 2.8-inch TFT screen Time Attendance & Simple Access Control Terminal. It has interfaces for third party electric lock and exit button. TCP/IP and USB Host make data management extremely easy. Most importantly, the built-in backup battery can eliminate the trouble of power-failure. With elegant appearance and reliable quality, you can get the best from it.