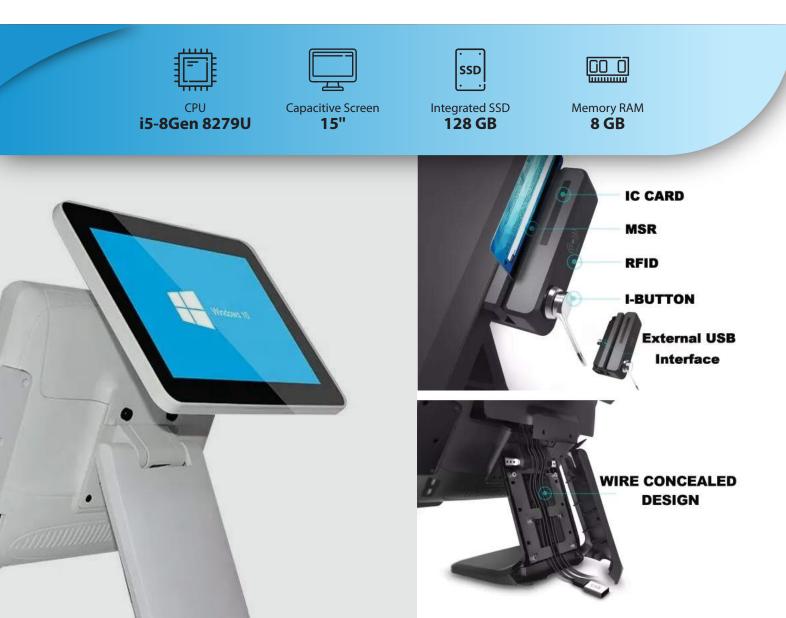

## **Specifications**

| • CPU                     | OS Support                                    |
|---------------------------|-----------------------------------------------|
| 15-8gen-8279U             | win7 win8 win10 Linux posready 7 above system |
| Main Display              | • Touch                                       |
| 15" Touch Screen          | True flat capacitive touch Ratio: 1024*768    |
| Second Display            | • MSR                                         |
| 9.7" Inches               | Triple Track MSR                              |
| • Storage                 | • RAM                                         |
| 128GB SSD                 | 8GB                                           |
| Resolution                | Brightness                                    |
| 1024(RGB)*768             | 350cd/m2                                      |
| Contrast Ratio            | • Interface                                   |
| 700:1(Typ.)(transmission) | 6xUSB, 1xRS232, 1xLAN Black                   |