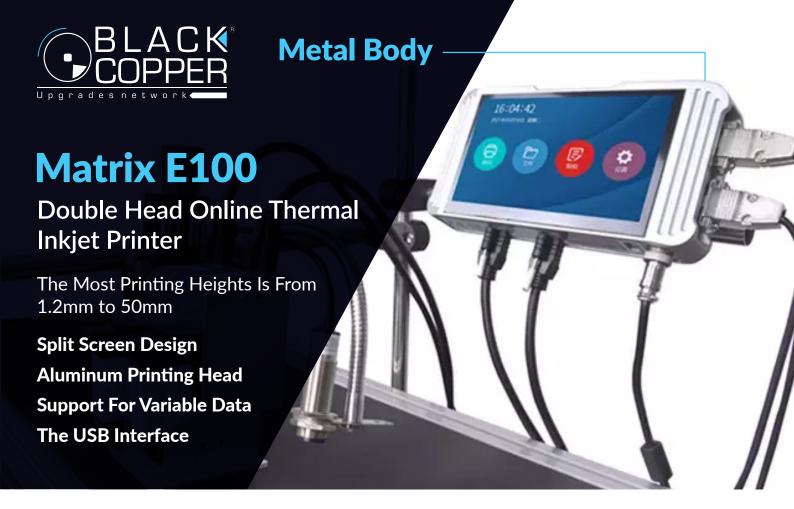

105 Industrial Design
Anti-interference,
7 inch touch screen

- The most printing height is 50mm
- Support more then 10 languages
- Variable bar code real-time printing
- Can be equipped with fine-tuning device

02 Double Head Printer

Automatic Online Double Head Printer, Support Half inch double head, one inch double-head two options, printing height from 3-50 mm

04 Stable

good heat dissipation, suitable for long time printing, aluminum body parts