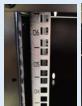

#### **Cabinet details**

Holes for wall mounting

Removable side panels (Side lock optional)

The glass door with blue strips

**Bottom** 

Cable entrance on rear panel

Zinc plated mounting profile with U mark (Ground wire optional)