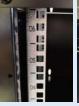

#### **Cabinet details**

Holes for wall mounting

Removable side panels (Side lock optional)

The glass door with blue strips

**Bottom** 

Cable entrance on rear panel

Zinc plated mounting profile with U mark (Ground wire optional)