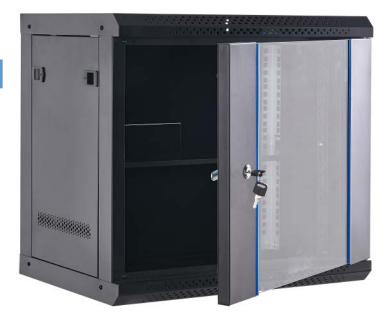

# 9U Wall Mounted **Cabinet**

#### **Feature**

19 inch standard:

Removable Side Panels side locks are optional;

Knock-off hole for entering cable on both top cover, bottom panel, real panel

Turning angle of front door is over 180 degrees

#### **Cabinet details**

Holes for wall mounting

Removable side panels (Side lock optional)

The glass door with blue strips

**Bottom** 

Cable entrance on rear panel

Zinc plated mounting profile with U mark (Ground wire optional)