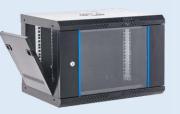

# 9U Wall Mounted **Cabinet**

#### **Feature**

19 inch standard:

Removable Side Panels side locks are optional;

Knock-off hole for entering cable on both top cover, bottom panel, real panel

Turning angle of front door is over 180 degrees

#### **Cabinet details**

Holes for wall mounting

Removable side panels (Side lock optional)

The glass door with blue strips

**Bottom** 

Cable entrance on rear panel

Zinc plated mounting profile with U mark (Ground wire optional)