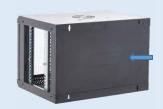

#### **Cabinet details**

Holes for wall mounting

Removable side panels (Side lock optional)

The glass door with blue strips

**Bottom** 

Cable entrance on rear panel

Zinc plated mounting profile with U mark (Ground wire optional)