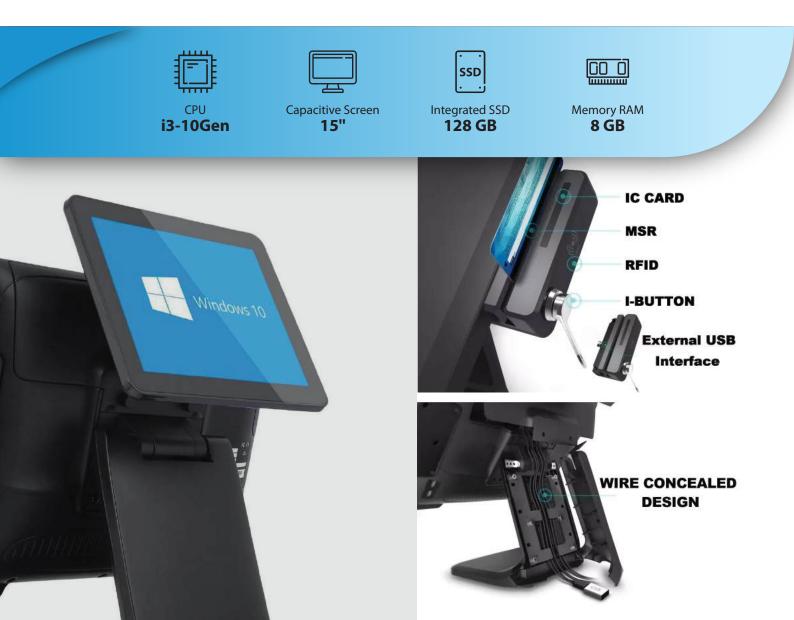

## POS SYSTEM ONE STOP SOLUTIONS **BC-EGP-10G015-Z**

## i3 10Gen 15" Touch Screen POS

Black Copper Elegant POS has abundant interface for parameter to make it flexible, its excellent personalized design adapt to many business environments, its modular design also makes maintenance convenient.

## Specifications

| • CPU<br>I3-10gen         | <ul> <li>OS Support<br/>win7 win8 win10 Linux posready 7 above system</li> </ul> |
|---------------------------|----------------------------------------------------------------------------------|
| • Main Display            | • Touch                                                                          |
| 15" Touch Screen          | True flat capacitive touch Ratio: 1024*768                                       |
| • Second Display          | • MSR                                                                            |
| 9.7" Inches               | Triple Track MSR                                                                 |
| • Storage                 | • RAM                                                                            |
| 128GB SSD                 | 8GB                                                                              |
| • Resolution              | Brightness                                                                       |
| 1024(RGB)*768             | 350cd/m2                                                                         |
| Contrast Ratio            | • Interface                                                                      |
| 700:1(Typ.)(transmission) | 6xUSB, 1xRS232, 1xLAN Black                                                      |